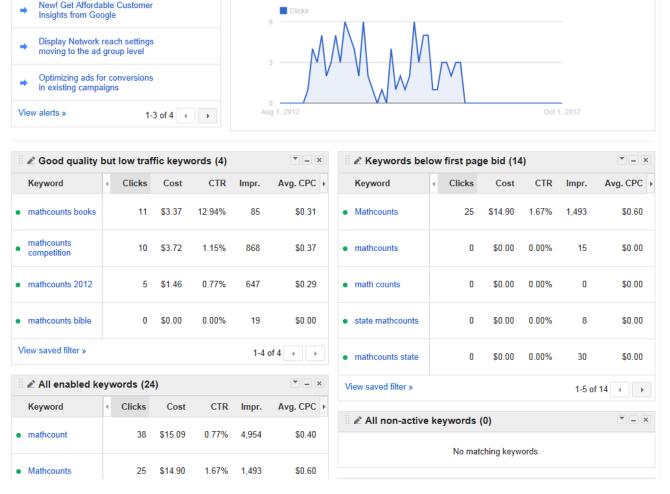

Cost

\$43.34

Avg. CPC

\$0.44

Compare to Nothing ▼

CTR

1.00%

Primary metric Clicks ▼

Impr.

9,804

■ All campaigns ▼

Alerts and announcements (4)

Clicks

98

© Google. All rights reserved. This content is excluded from our Creative Commons license. For more information, see http://ocw.mit.edu/help/faq-fair-use/.