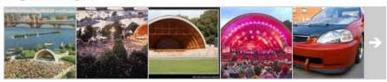

The Edward A. Hatch Memorial Shell (commonly referred to as the "Hatch Shell") is an outdoor concert venue adjacent to the Charles River Esplanade near ...

Hatch Shell

Directions

The Edward A. Hatch Memorial Shell is an outdoor concert venue adjacent to the Charles River Esplanade near downtown Boston.

## Hatch Memorial Shell - Wikipedia, the free encyclopedia

en.wikipedia.org/wiki/Hatch\_Shell \*

The Edward A. Hatch Memorial Shell (commonly referred to as the "Hatch Shell") is an outdoor concert venue adjacent to the Charles River Esplanade near downtown ...

## Hatch Memorial Shell - Wikipedia, the free encyclopedia

en.wikipedia.org/wiki/Hatch Shell \*

The Edward A. Hatch Memorial Shell (commonly referred to as the "Hatch Shell") is an outdoor concert venue on the Charles River Esplanade in the Back Bay section of ... History Notable concerts and ... Renovations and ...

## Hatch Shell at the Boston Esplanade, Location of Free ...

www.celebrateboston.com/hatch-shell.htm >

The Hatch Shell is a bowl-style outdoor stage located on the south bank of the Charles River. The park on the Boston side of the Charles is known as the Esplanade, or ...